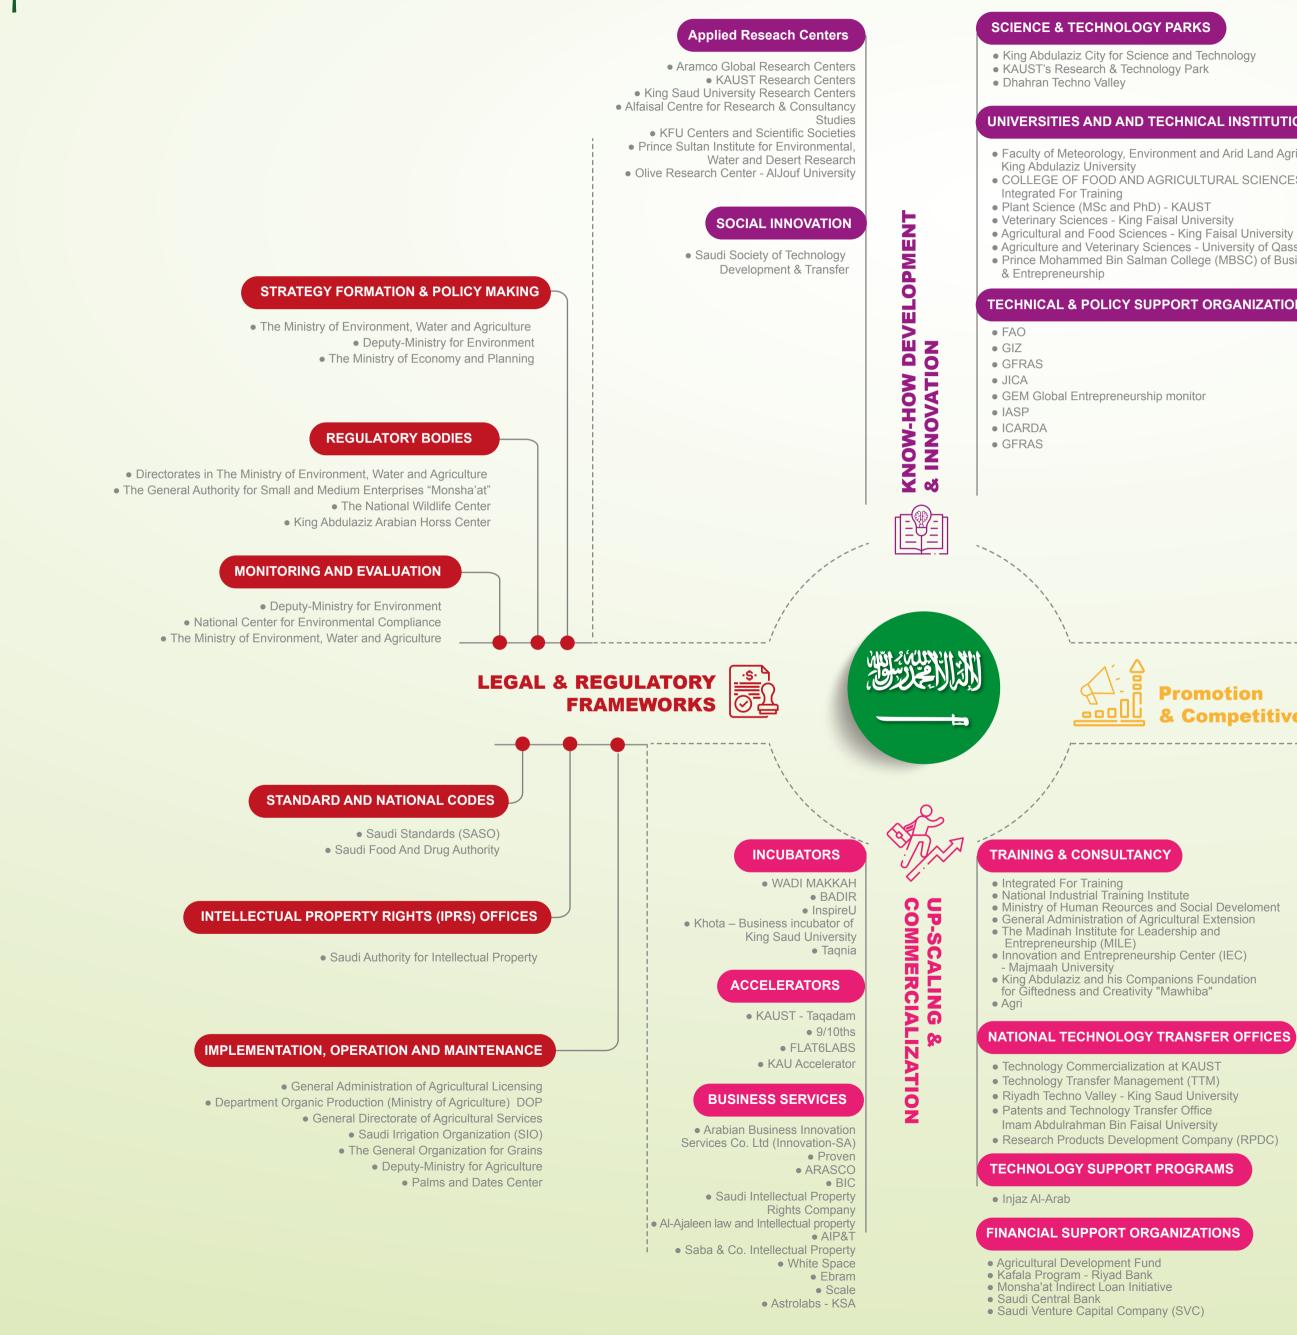

# **KSA'S AGRITECH ECOSYSTEM MAP**

## SCIENCE & TECHNOLOGY PARKS

• King Abdulaziz City for Science and Technology KAUST's Research & Technology Park

## UNIVERSITIES AND AND TECHNICAL INSTITUTIONS

- Faculty of Meteorology, Environment and Arid Land Agriculture
- COLLEGE OF FOOD AND AGRICULTURAL SCIENCES
- Plant Science (MSc and PhD) KAUST
- Agriculture and Veterinary Sciences University of Qassim • Prince Mohammed Bin Salman College (MBSC) of Business
- TECHNICAL & POLICY SUPPORT ORGANIZATIONS

# **Promotion Competitiveness**

- Ministry of Human Reources and Social Develoment
  General Administration of Agricultural Extension The Madinah Institute for Leadership and
- Innovation and Entrepreneurship Center (IEC)
- King Abdulaziz and his Companions Foundation for Giftedness and Creativity "Mawhiba"

# NATIONAL TECHNOLOGY TRANSFER OFFICES

• Technology Commercialization at KAUST • Technology Transfer Management (TTM) • Riyadh Techno Valley - King Saud University • Patents and Technology Transfer Office Imam Abdulrahman Bin Faisal University • Research Products Development Company (RPDC)

# **TECHNOLOGY SUPPORT PROGRAMS**

# FINANCIAL SUPPORT ORGANIZATIONS

## CERTIFICATION

- Saudi Intellectual Property Rights Company
- Saudi Authority for Intellectual Property
- Saudi Standards (SASO)
- TawthiQ
- Ministry of Commerce
- The General Organization for Grains